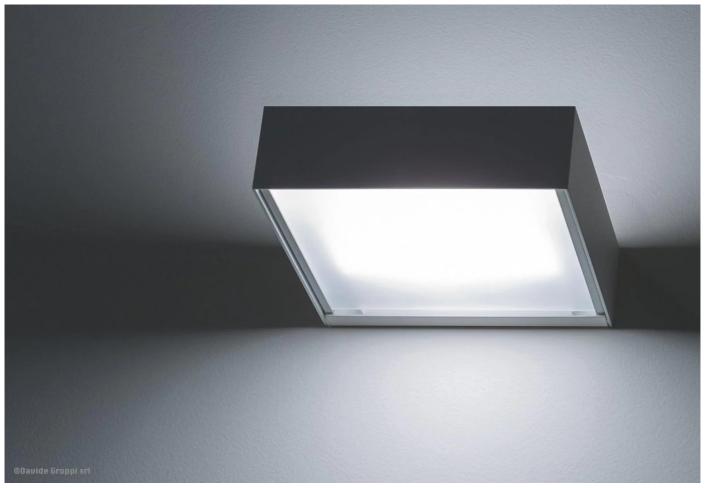

#### Toast Wall Light by Davide Groppi.

The Toast wall light provides up and down lighting in an elegantly minimal and architectural form.

Can be used singularly or in multiple arrays for a striking effect.

### DIMENSIONS

14w x 14d x 4cmh

## MATERIALS

Made from glass and metal in polished chrome, brushed chrome or matt black, matt white, or brushed brass finish.

Available with either an R7 fitting or integrated light source.

R7 recommended light source (not included): Max 100W, R7, 100-240V, 50/60Hz