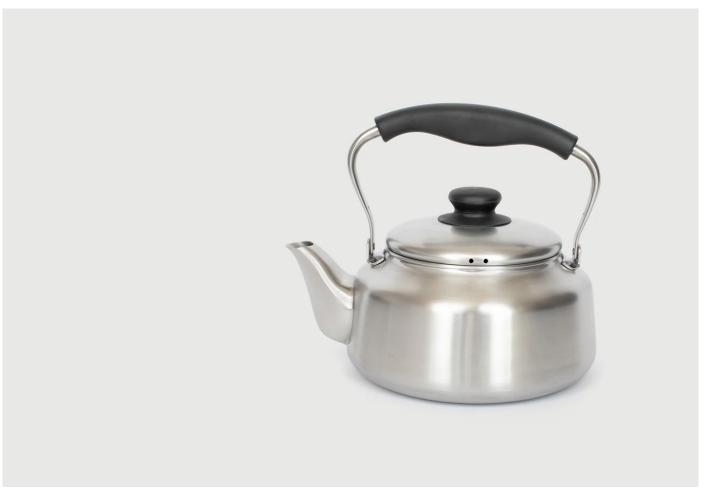

#### Sori Yanagi Kettle by Sori Yanagi.

Sori Yanagi's stainless steel Kettle is characterised by its broad base, lightweight construction, and durability, all of which combine to ensure rapid heating without compromising aesthetics.

## **MATERIALS**

18-8 Stainless Steel Brushed Finish.