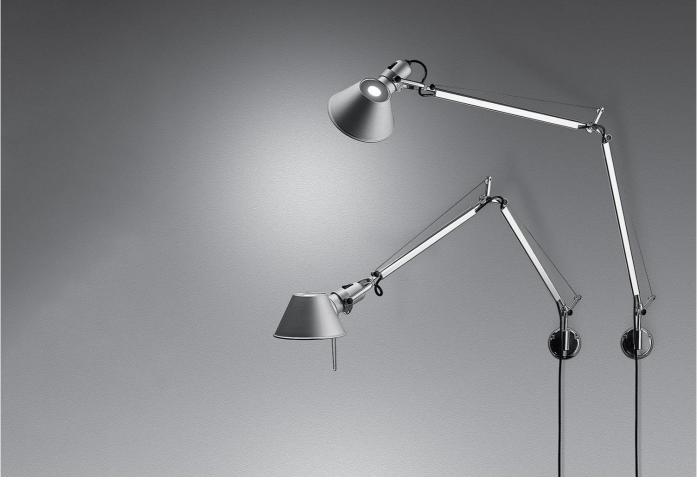

## Tolomeo Mini Parete, 1987

Designer: De Lucchi and Fassina

Manufacturer: Artemide

#### Tolomeo mini wall light by De Lucchi + Fassina for Artemide.

The Tolomeo family of lights includes wall, floor and table lights in a variety of sizes, all with a refined technical appearance.

Artemide's Tolomeo mini wall light has an adjustable head and cantilevered arms.

Supplied with wall support.

Available in aluminium, black or white.

LED version also available, please **enquire** for information.

## MATERIALS

Arms in polished aluminium, diffuser in anodised aluminium, joints and wall support in polished aluminium. System of spring balancing.

Bulb (not included): 1 x E27 8W LED.

IP20.