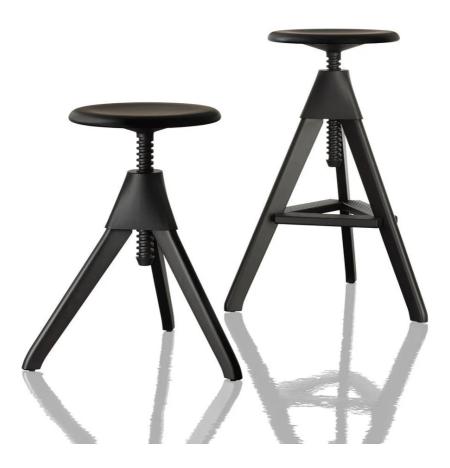

#### Tom + Jerry Stool by Konstantin Grcic for Magis.

A playful duo of adjustable height swivel bar stools named after the famous cat and mouse characters, designed by Konstantin Grcic in 2011. The smaller of the two - Jerry - works well at a kitchen table or desk. Tom, the larger model, includes a footrest and is suitable for use at a workbench or kitchen bar.

## DIMENSIONS

Jerry - Small 42w x 48d x 50/66cmh Tom - Large 45w x 51d x 70/86cmh