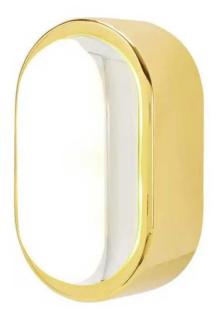

#### Ex-display items have some signs of use and we recommend a detailed condition report prior to purchase.

This item is a one-off clearance item to be sold on a first order, first served basis.

Tom Dixon's Spot Surface is a refined wall light with a plated stainless-steel frame and a thick glass lens, expertly designed to refract the light of its integrated LEDs. With an IP44 rating, it's perfect for elevating bathrooms.

## DIMENSIONS

11w x 18d x 10cmh

## MATERIALS

Gold plated steel.

Light source: 5.5W Integrated LED.