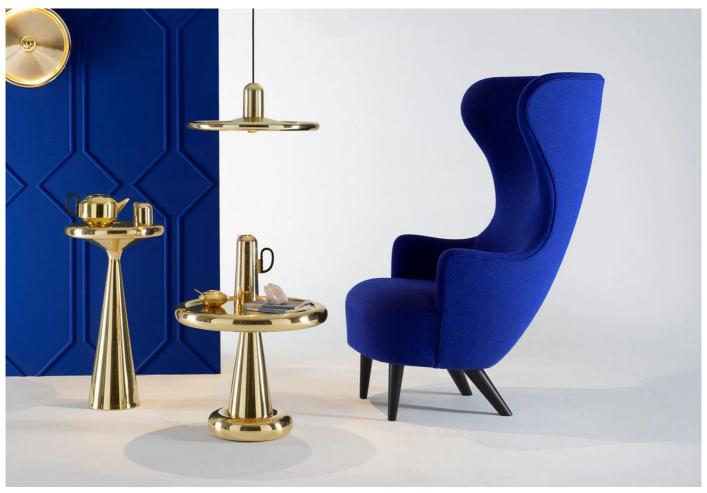

## Wingback Chair

Designer:Tom Dixon

Manufacturer: Tom Dixon

£4,170

#### Wingback Chair by Tom Dixon.

Tom Dixon high-back lounge chair. Solid wood frame with a choice of upholstery and solid turned legs with black lacquered finish.

Available in a range of fabrics and leather, as well as the customers own fabric and leather, for more information on specific fabrics please use the links provided or consult the PDF attached.

#### **DIMENSIONS**

74w x 97d x 46.5/128cmh

#### **MATERIALS**

Solid oak legs. Upholstered foam shell.

Available in the following upholsteries:

Fabric cat. 2: Hallingdal 65, Hero, Linara

Fabric cat. 3: Divina Melange, Melange Nap, Tom Dixon Leather