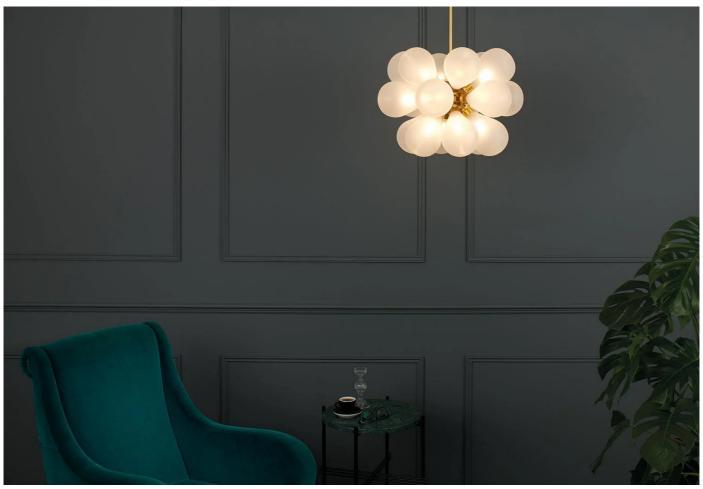

### **DESCRIPTION**

Cintola Maxi Pendant by Tom Kirk for Tom Kirk Lighting.

The Cintola Maxi pendant is a striking luminaire centrepiece. Deco-inspired, the hand-finished pendant features 18 bulbs, choose from seven different tones to suit your interior: frosted, bronze or smoke grey.

## **DIMENSIONS**

56dia x 39cmh

### **MATERIALS**

Hand-blown glass.

The involved body is CNC machined and available in polished aluminium, satin gold or satin bronze. Please see the specifications and finishes pdf in product downloads.