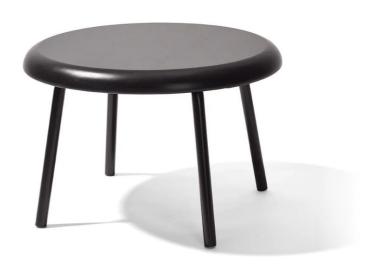

### Tom Side Table

Designer: Alexander Seifried

Manufacturer: Richard Lampert

£468

### **DESCRIPTION**

Tom Side Table by Alexander Seifried for Richard Lampert.

A perfect companion for a lounge chair or sofa, the Tom side tables come in two different sizes. It features a solid oak table top with steel powder-coated legs in black or chrome colours.

#### **MATERIALS**

Solid oak low table with steel powder coated legs in a black powder coated or chrome plated finish.