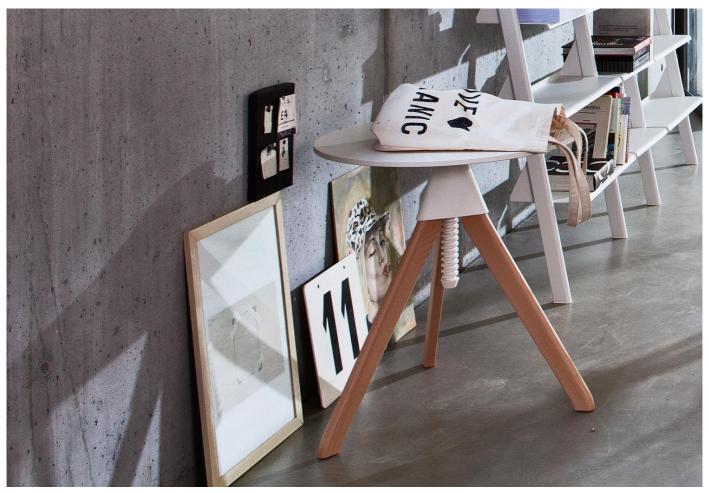

# twentytwentyone

Topsy Table

Designer: Konstantin Grcic

Manufacturer: Magis

£453.33

#### **DESCRIPTION**

Topsy Table by Konstantin Grcic for Magis.

Working on the same principle as the Tom and Jerry stools, the Topsy side table is height adjustable and features an injection moulded polypropylene tabletop, joint and screw in either black or white. Solid beech wood frame available in natural or black stained finish.

#### **DIMENSIONS**

Top: 60dia x1.2cmh

Base: 64dia x64.5/80.5cmh

### **MATERIALS**

Frame in solid beech natural or painted; joint and screw in polypropylene with glass fiber added. Top in HPL.