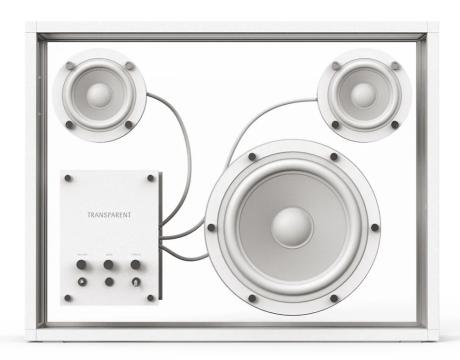

#### Transparent Speaker by Transparent

Introducing the Transparent Speaker, an innovative audio device that delivers an unparalleled sound experience. With a focus on simplicity and sophistication, this speaker boasts a one-of-a-kind transparent design that effortlessly harmonizes with any space.

Crafted from durable aluminium and tempered glass, this 11 kg masterpiece not only captivates the eye but also captivates the ears, making it a remarkable centrepiece that demands admiration in every household.

The modular design of the speaker future-proofs the product enabling easy repairs and upgradability.

Equipped with Bluetooth 5.0, it remains future-ready for upcoming technologies that might enhance its functionality.

# **MATERIALS**

Made with aluminium and tempered glass. Available in Black or White colour.

#### Sound:

L/R Drivers: 2 × 3" (Full Range)

Woofer: 1 × 6.5"

Amplifier: Class D built-in (active)

Rated power: 100-120W

Sealed Cabinet Volume: 10,2 I

Frequency Response: 35 Hz - 20 kHz ±5dB High Quality Digital Signal Processing (DSP)