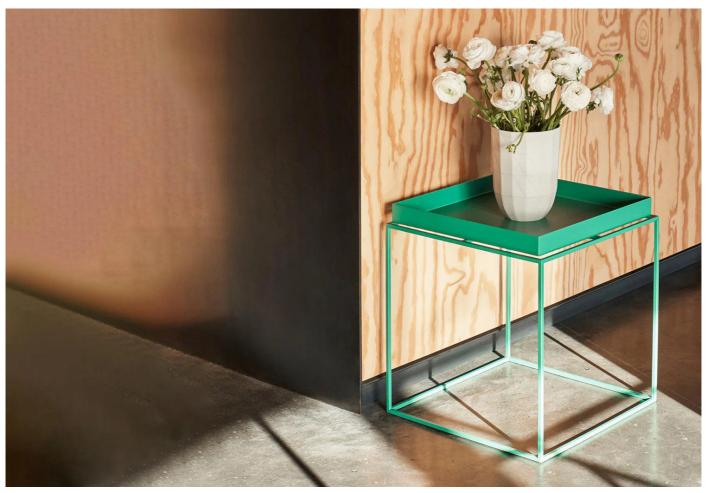

### **DESCRIPTION**

Tray Table by HAY.

The modern and sleek Tray table is a collection of bedside and coffee tables with a versatile design. It allows for the tabletop to be removed and used as a tray when the table is not in use. When the tray is placed back on the base, it can be used as a side table, coffee table or bedside table.

Available in three sizes and a selection of colours.

#### **MATERIALS**

Powder coated steel.