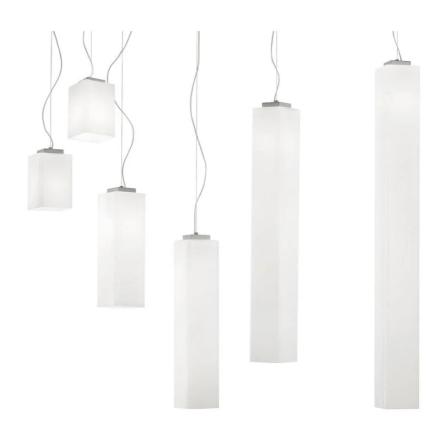

## Tubes Pendant by Matthias Hick for Vistosi.

The Tubes lighting collection, designed in 2005, is a series of five shades formed from square tubes in different lengths. Made from mouth-blown glass the lighting elements can be used as standalone pendant lamps or ceiling lights or in multiple combinations.

Available in 5 sizes as a single pendant, with a single swag canopy or double swag canopy.

The single pendant has a maximum drop of 120cm and swag canopy has maximum 300cm drop. IP20 rated.

Also available as a ceiling light.

## **DIMENSIONS**

```
SP 20 - 13w x 13d x 20cmh

SP 40 - 13w x 13d x 40cmh

SP 60 - 13w x 13d x 60cmh

SP 90 - 13w x 13d x 90cmh SP 120 - 13w x 13d x 120cmh
```