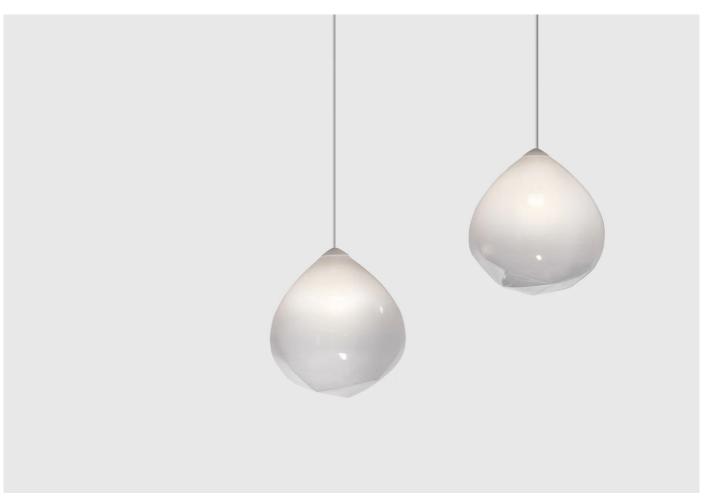

#### Parison Pendant light by Cheshire Architects for Resident.

The Parison light is a mouth-blown pendant with a dichotomy of fluid surfaces and jutting angles. Made from a mixture of coloured and clear glass, Chesire Architects have achieved an ombre effect, going from opaque to transparent from top to bottom.

The pendant is a refined statement piece suitable for residential and commercial spaces alike.