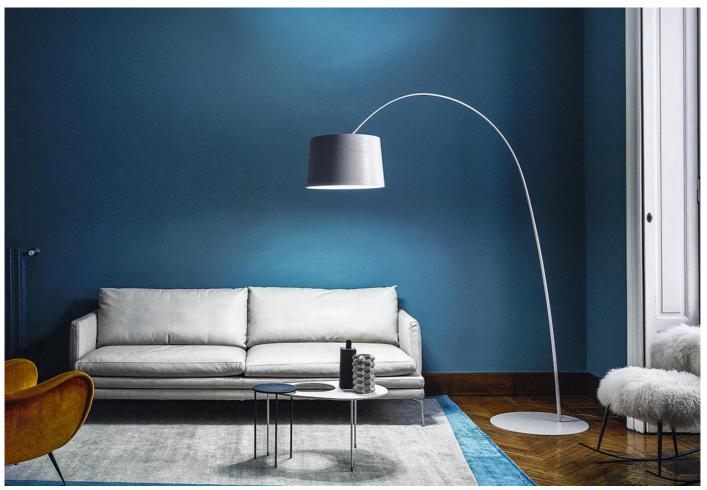

# twentytwentyone

**Twiggy Floor** 

Designer:Marc Sadler

Manufacturer: Foscarini

#### Twiggy Floor Lamp by Marc Sadler for Foscarini.

Ample, linear, essential design combined with strong flexibility characterise the Twiggy light. A wall lamp made of lacquered composite material on a fibreglass base. Extension rod included. Available in white, black, red, grey and graphite. Dimmable.

## DIMENSIONS

Shade: 46dia x 29cmh Overall (max): 60w x 200d x 215/195cmh