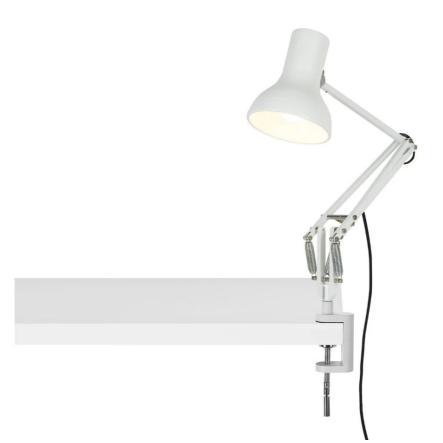

#### Anglepoise Type 75 Mini desk clamp light by Sir Kenneth Grange for Anglepoise.

The Anglepoise Type 75 Mini is designed with small spaces in mind. A scaled-down version of Type 75, it offers all the functionality of the larger lamp, presented in a more compact form.

The light is designed to clamp to any horizontal surface of between 6 and 50mm thickness.

## DIMENSIONS

Shade diameter 13cm Shade height 15cm Reach 50cm Cable length 1.8m Plate 9.5d x 9.5cmdia

## MATERIALS

Available in Alpine White, Slate Grey and Jet Black. It features the Anglepoise constant tension spring technology.

Shade and arms in aluminium, chrome-plated fittings.

The desk clamp has a painted or brushed aluminium body with plated steel fittings.