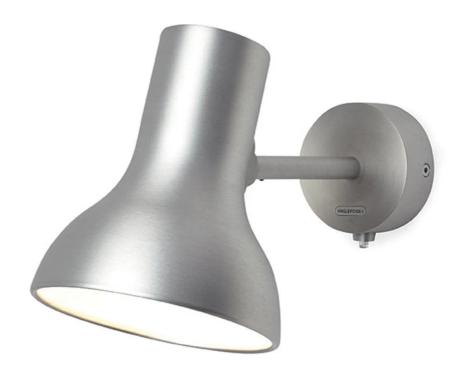

#### **DESCRIPTION**

Anglepoise Type 75 mini metallic wall light by Sir Kenneth Grange for Anglepoise.

The Type 75 mini wall light metallic offers a premium finish to the popular Type 75 mini wall light. This version comes in three anodized brushed aluminium finishes- silver lustre, gold lustre, or copper lustre.

The shade rotates to provide either a focused or diffused light.

#### **DIMENSIONS**

Shade diameter 13cm
Shade height 15cm
Max reach 26cm from wall to shade
Plate 8cm dia
Class I - Earth connection required

#### **MATERIALS**

Shade, arm and wall plate in aluminium.

Bulb (not included): E27 max 10W.