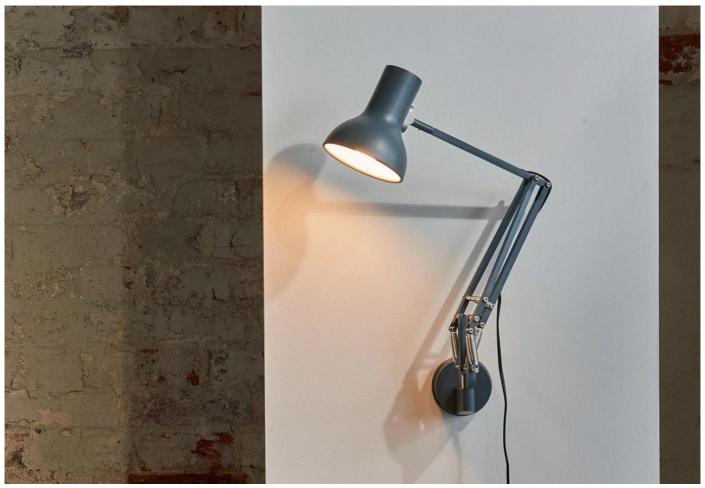

#### Anglepoise Type 75 Mini wall mounted task lamp by Sir Kenneth Grange for Anglepoise.

The Anglepoise Type 75 Mini task lamp is designed with small spaces in mind. A scaled-down version of Type 75, it offers all the functionality of the larger lamp, presented in a more compact form.

This space-saving wall-mounted light is available in slate grey, alpine white and jet black. It features the Anglepoise constant tension spring technology.

Please note bulb weight critical to balance. Approximate weight 25-45g.

## DIMENSIONS

Shade diameter 13cm Shade height 15cm Reach 50cm Cable length 1.8m Plate 9.5d x 9.5cmdia

## MATERIALS

Shade and arms in aluminium, chrome-plated fittings.

Die-cast aluminium wall bracket with plated steel backplate on the wall bracket.

Wall-mounting accessory included.

Bulb (included): E27 6W LED bulb.