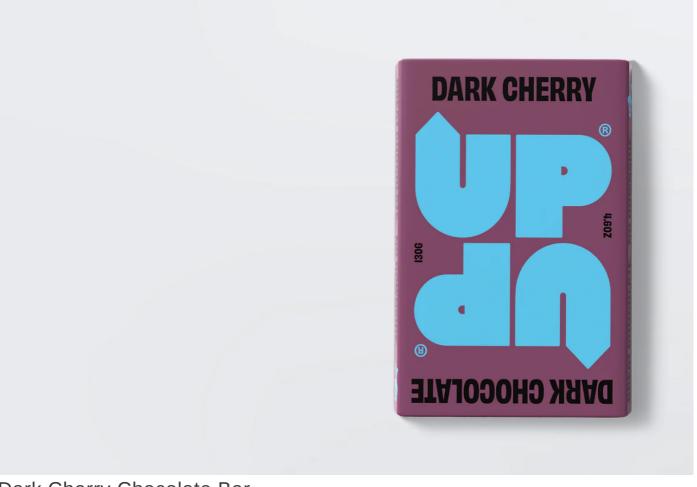

# Dark Cherry Chocolate Bar

Manufacturer: UP-UP

£4.75

#### Dark Cherry Chocolate Bar by UP-UP.

UP-UP Dark Cherry encapsulates life's small wonders by harmonizing the excellence of UP-UP's signature dark chocolate - Single Estate 50% cacao - with distinct hints of candied sweet cherries. Its delicate balance of soft bitterness and a touch of spring evokes a delightful allegory of pleasure.