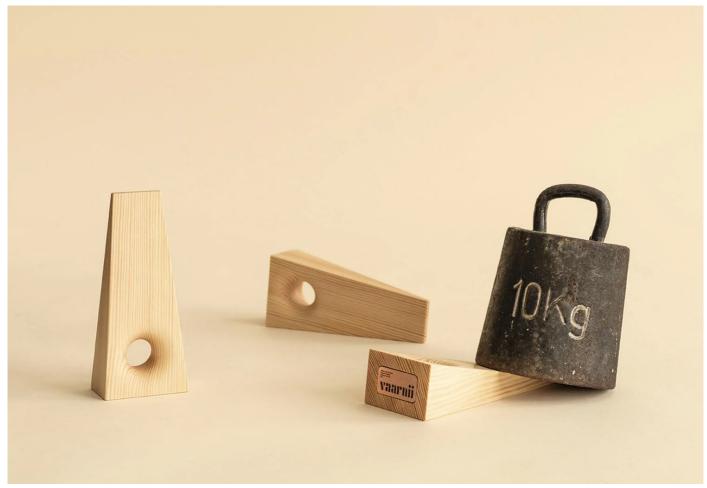

#### 011 Doorstop by Vaarnii.

Expertly crafted in solid pine, the shape of the 012 Doorstop takes inspiration from a traditional lumberjack splitting wedge, a customary tool used when harvesting timber.

A practical accessory for the home, the doorstop features a hole through its core to aid grasping the wedge while providing a tactile design feature.