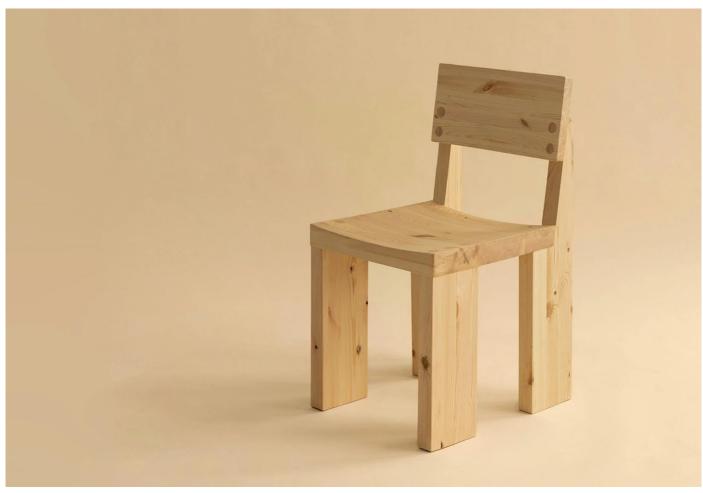

### **DESCRIPTION**

001 Dining Chair by Fredrik Paulsen for Vaarnii.

Characterised by its distinctively burly profile, the 001 Dining Chair has been expertly crafted from Finnish pinewood. The large surface areas of the chair show the lively grain of the timber, which Paulsen describes as "psychedelic".

Despite its solid appearance, the chair offers exceptional comfort. It has been astutely designed with gentle curves on the seat and backrest and a groove under the front lip to allow for easy movement..