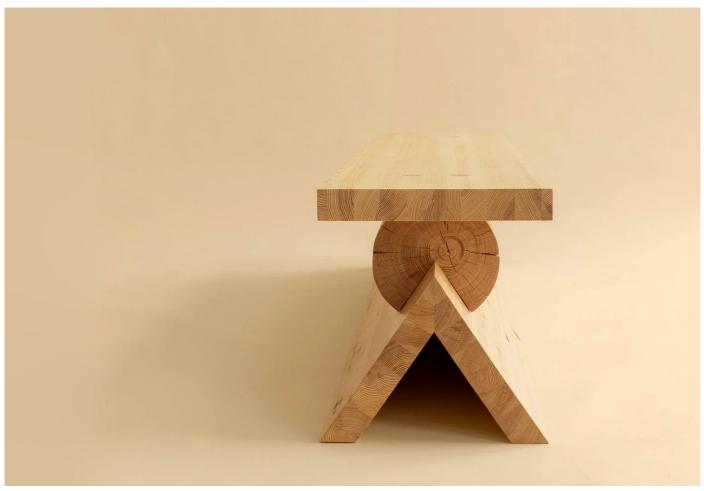

### 006 AA Bench by Kwangho Lee for Vaarnii.

A blunt and honest representation of raw pine, the AA Bench comprises three parts: a whole pine log, a horizontal flat seat, and an inverted V base.

Paired-back in its appearance, this striking bench has been meticulously crafted and finished, displaying Vaarnii's signature double-dowel motif.

The design is true to the work of Kwangho Lee, who explores material connections within his work.

Due to the nature and heft of the pine, the log will begin to split over time, adding a unique individuality to each bench.