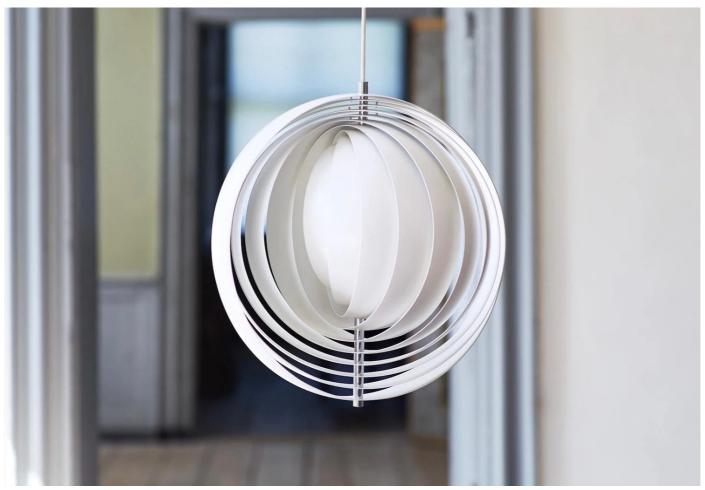

## **DESCRIPTION**

Moon by Verner Panton for Verpan.

One of Verner Panton's earliest lighting designs, Moon is characterised by its distinctive fan-like structure, which features ten ring-shaped lamellae meticulously arranged to emit a gentle, ambient, and glare-free light.

Designed in 1960, the lamp is both minimalist and bold. The blades reflect and filter the light while the pendant's appearance subtly shifts with varying angles.

A highly versatile lamp, it can complement a myriad of settings, whether showcased individually or in clusters.