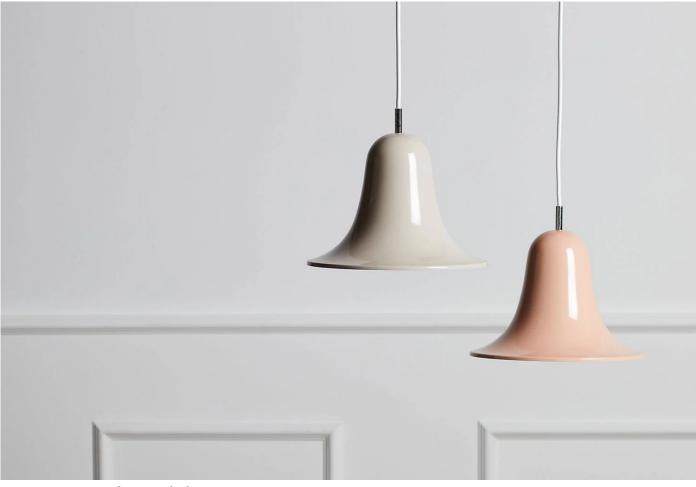

#### Pantop Pendant Light by Verner Panton for Verpan.

Designed by Verner Panton in 1980, the Pantop pendant is characterised by its bell-like shade, which gracefully flares outwards, creating a blend of ambient and functional lighting. With its decorative and sophisticated appeal, the Pantop remains a timeless addition to the Verpan collection.

The Pantop pendant light has been reproduced in its original dimensions in an array of contemporary colours, each bringing its personality to the collection and making the pendant adaptable to any interior style.

## DIMENSIONS

23dia x 16.6cmh