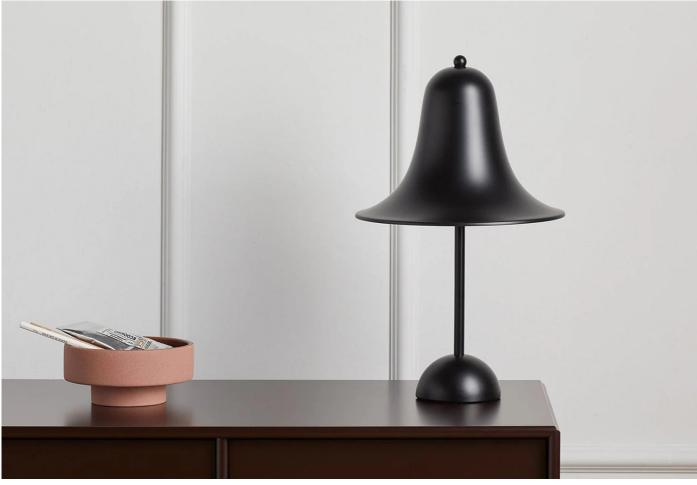

#### Pantop Table Lamp by Verner Panton for Verpan.

The Pantop Table lamp, designed by Verner Panton in 1980, features a bell-shaped shade that elegantly flares outwards to produce a combination of ambient and practical lighting. The lamp's decorative and refined design makes it a timeless addition to the Verpan collection.

The table lamp fits perfectly on a window sill, bookcase, or counter and is available in an array of contemporary colours. Each brings its personality to the collection, making the pendant adaptable to any interior style.

## DIMENSIONS

23dia x 38cmh