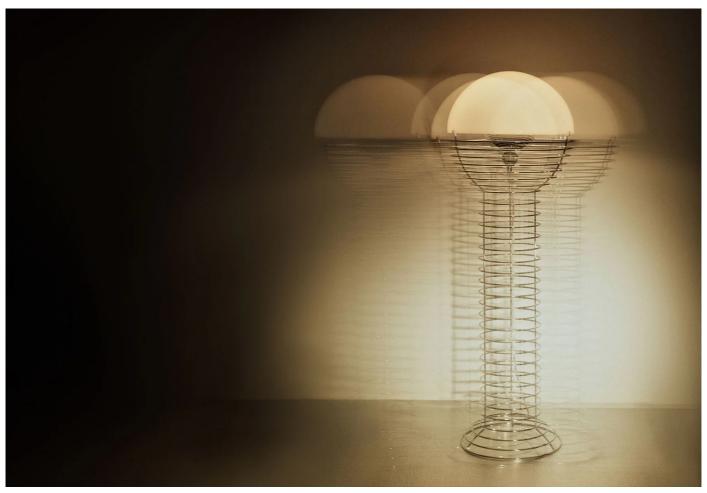

#### **DESCRIPTION**

Wire Floor Lamp by Verner Panton for Verpan.

An avid explorer of unconventional norms, Verner Panton often favoured industrial materials like steel wire over traditional choices as they enabled him to explore unusual forms.

In 1972, Panton designed the Wire Floor Lamp, a spiral-like chromed structure that supports a hemispherical reflective shade. The bulb is held in a small structure that reflects the shape of the shade.

The wireframe gives the lamp a light and non-intrusive appearance while the shade creates an atmospheric glow, perfect for creating any mood in the home.