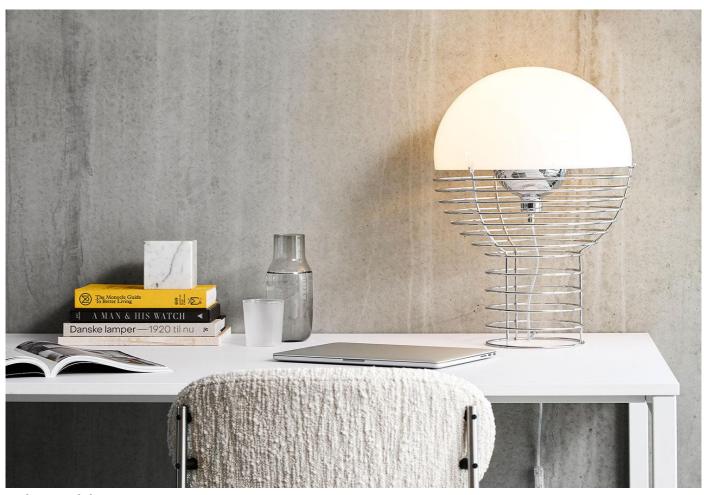

# twentytwentyone

Wire Table Lamp

Designer: Verner Panton

Manufacturer: Verpan

£480

#### **DESCRIPTION**

Wire Table Lamp by Verner Panton for Verpan.

An avid explorer of unconventional norms, Verner Panton often favoured industrial materials like steel wire over traditional choices as they enabled him to explore unusual forms.

In 1972, Panton designed the Wire Table Lamp, a wire-framed lamp with a distinct and lightweight appearance which resembles a light bulb.

The frame, made from chromed-steel, supports a hemispherical shade that softly diffuses the light to create an atmospheric ambience.