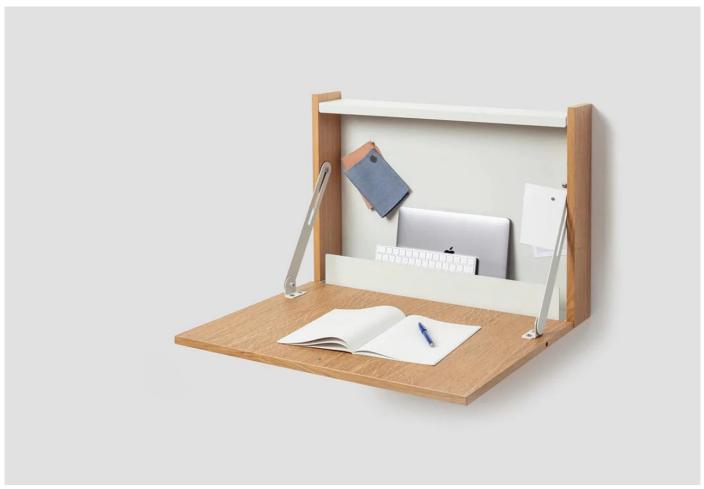

#### **DESCRIPTION**

Bureau Desk by Very Good + Proper.

The Bureau Desk is the ideal compact desk solution for areas short on space. The wall-mounted design is made from oak ply and folded sheet metal, with an embedded magnet to fasten the fold-down top when not in use.

A bespoke metal hinge provides a discrete folding mechanism, and there is plenty of room to store desk items inside or display them along the top shelf.

#### **MATERIALS**

Made from oak ply and steel.

Very Good and Proper are members of FISP (Furniture Industry Sustainability Programme).