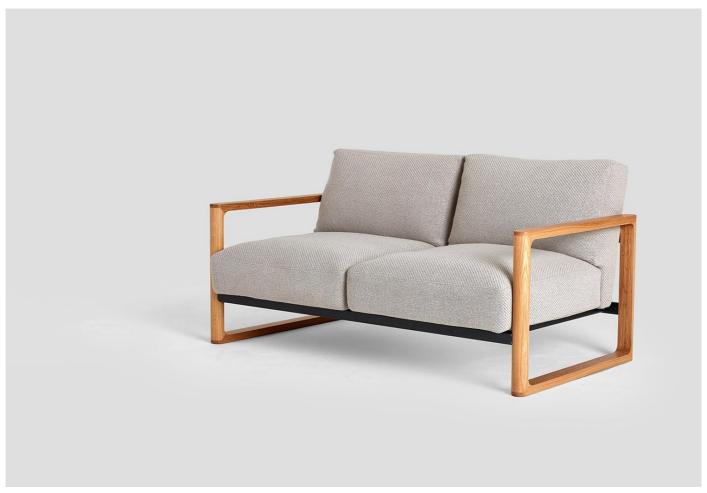

# twentytwentyone

Lupin 2 Seat Sofa

Designer: Klauser and Carpenter

Manufacturer: Very Good and Proper

£5,359

### **DESCRIPTION**

Lupin 2 Seat Sofa by Klauser + Carpenter for Very Good + Proper.

A generous and simple sofa with knock-down wood and metal construction, allowing for flexibility in colour and finish and ease of shipping.