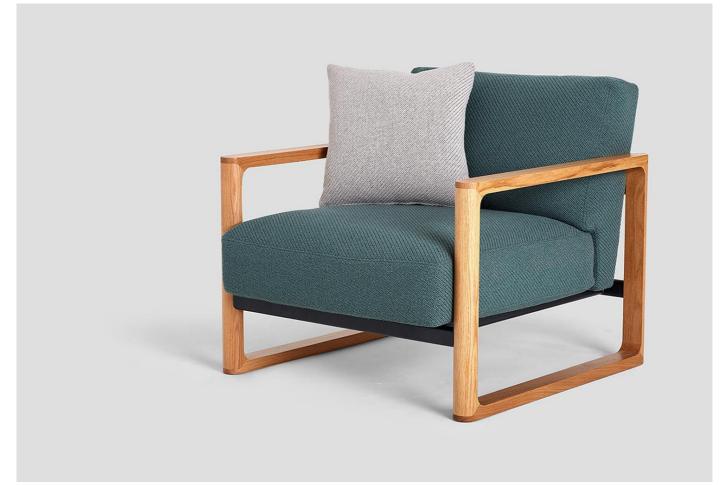

# Lupin Armchair

Designer:Klauser and Carpenter

Manufacturer: Very Good and Proper

#### Lupin Armchair by Klauser + Carpenter for Very Good + Proper.

A generous and simple armchair with knock-down wood and metal construction, allowing for flexibility in colour and finish and ease of shipping.

## MATERIALS

Foam, solid oak, upholstery and powder coated metal.

Upholstery categories: Category A: **Patina**, **Mainline Flax** Category B: **Oceanic**, **Synergy** Category C: **Yoredale**, **Blazer**, **Remix**  Category D: **Divina**, **Divina Melange 2**, **Divina MD** Leather category 1: **Ultra** Leather category 2: **Spectrum** 