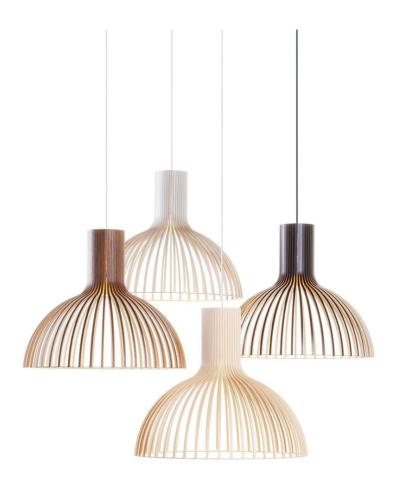

#### Victo Pendant by Seppo Koho for Secto.

Secto lighting fixtures are manufactured from pressed birch and intricately handcrafted by Finnish cabinet-makers.

The Secto pendants, designed by interior architect Seppo Koho, has a clear and simple Scandinavian feel. The wood provides a luminosity to create atmosphere and appeal.

## MATERIALS

Manufactured from pressed birch. Available in natural birch, white laminated birch, black laminated birch or in walnut veneer.

Cable: 150 cm, textile cable, ceiling plug and ceiling cup

Bulb (included): LED, E27, 11 W, 1055 lm, 2800 K, warm white