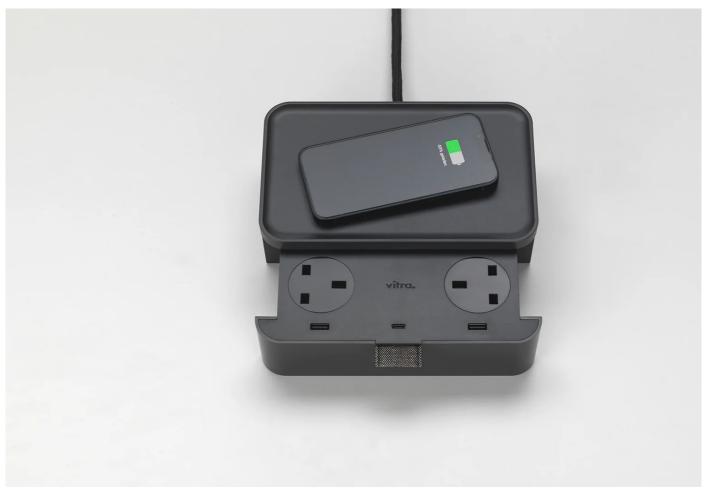

#### Ampi Charger by Vitra.

Covert your desk into a modern electrified workstation with the Vitra Ampi desk charging station. The charging station is made for modern working. The carefully designed charging port looks nothing like any typical charging station when closed, and comes with a variety of ports to charge your devices. The top features a wireless charger for smartphones while the drawer opens out to the front, offering access to two power sockets, two USB-A connections and a USB-C connection.

Ampi grants flexibility without any costly table modifications or complicated cabling. Ampi comes with a non-slip base and is available in two different colours. The power sockets can also be adapted to any local plug type.