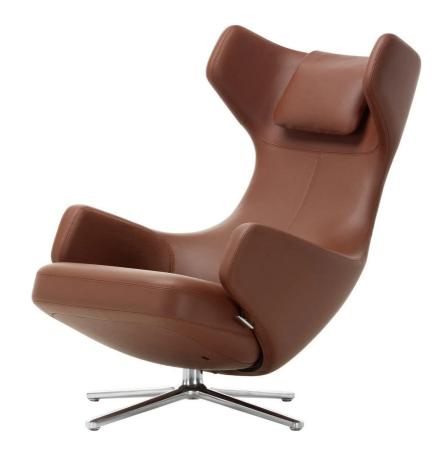

#### Grand Repos lounge chair by Antonio Citterio for Vitra.

The elegant swivel-based Grand Repos chair offers exceptional comfort. It features generous padding with a cosy armrest and synchronised mechanism neatly hidden under the upholstery. Easily move from an upright position to a reclined position for quality rest as the backrest can be locked in any position. The backrest resistance can also be manually adjusted based on the user's preference.

Featuring a removable fabric or leather cover, the chair is made for longevity. All the plastic used in the inner construction of the chair is made from 95% recycled materials.

Available in two different heights, the Grand Repos is a great choice for upscale lounges and lobbies.

## MATERIALS

The Grand Repos is available in the following leathers and fabrics from the Vitra collection: Cosy, Dumet, Credo, Nubia, Leather, Leather Premium and Leather natural. Upholstery available in the **Leather Premium F** tanned using olive leaf as well. The use of a contrast decorative seam lends the chair a distinctly contemporary flair.

View the downloadable pdfs in the downloads section to explore the variety of upholstery options available.

Four-star base made of die-cast aluminium with a polished or basic dark powder-coated finish.