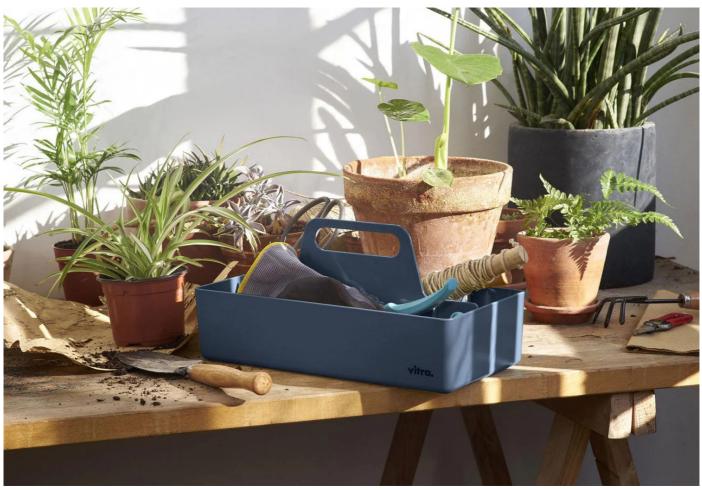

## Toolbox RE

Designer: Arik Levy

Manufacturer: Vitra

£29

#### Toolbox RE by Arik Levy for Vitra.

The Toolbox RE is a practical organisational tool. This appealing and convenient storage box can be used to store working materials, toys and accessories, ensuring all are easily accessible.

The elegant colour and clean lines combine with its practicality to ensure it is as suited to children's bedrooms and play areas as it is to workspaces or any other room in the house.

Unlike the original Vitra Toolbox, the Toolbox RE is made of recycled plastic from industrial waste. The product is also 100% recyclable.