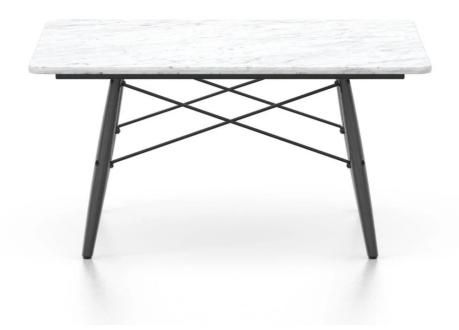

#### Eames Coffee Table by Charles + Ray Eames for Vitra.

Designed by Charles and Ray Eames in 1949, the Eames coffee table originally served as a unique piece of furniture in their own residence, the legendary Eames House in Pacific Palisades, near Los Angeles.

The re-edition of the Eames Coffee Table evokes the spirit of the early one-off pieces. Made from high-quality materials, this dowel leg table combines a precious aesthetic with a utilitarian purpose.

## MATERIALS

The table tops are made of Carrara marble or solid American walnut.

The base combines legs in black ash or honey-toned ash with metal cross-struts.