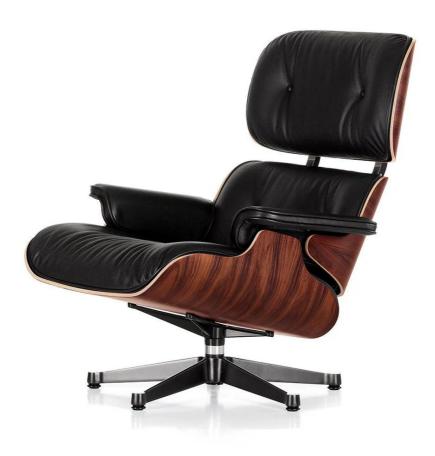

## Eames lounge chair - Santos Palisander, 1956

Designer: Charles and Ray Eames

Manufacturer: Vitra

£6,240

## **DESCRIPTION**

Eames 670 lounge chair, Santos Palisander by Charles & Ray Eames for Vitra.

Since 1956, the Eames Lounge chair has combined ultimate comfort with the highest quality materials and workmanship. Charles and Ray Eames were inspired by the traditional British club chair.

## **MATERIALS**

The seat and backrest shells are available in plywood with Santos Palisander veneer.

All cushions are removable. Cushions upholstered in the following Vitra leathers and Nubia fabrics:

Leather Premium: Umbra Grey, Nero, Chocolate, Marron, Snow, Brown.