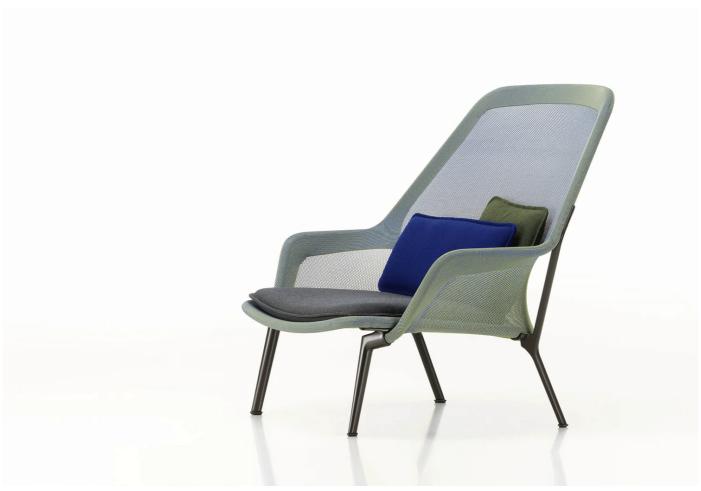

## **DESCRIPTION**

Slow Chair by Ronan & Erwan Bouroullec for Vitra.

Ronan and Erwan Bouroullec created this expansive armchair by using an extremely strong, precisely shaped knit which is stretched over the metal frame like a fitted stocking.

Thanks to the knit sling cover, the Slow Chair combines soft comfort with ergonomic support, which is further enhanced by thin seat and back cushions. The translucent sling cover replaces the thick cushions of traditional armchairs, resulting in a design that is lightweight, yet generously proportioned.