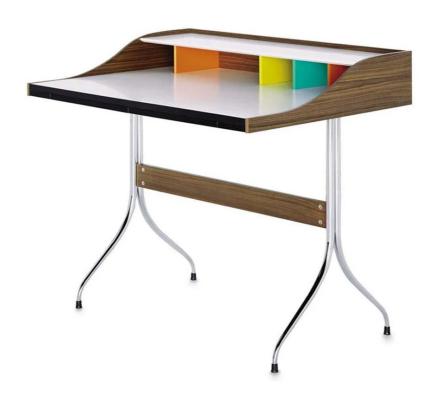

## **DESCRIPTION**

Home desk by George Nelson for Vitra.

As graceful as it is decorative. This home desk, with its refined, lavishly produced base and understated colours, is one of George Nelson's design classics. Originally conceived as a ladies' desk, today it has many uses as a small workstation at home.

## **MATERIALS**

Top surfaces is made from high-pressure white laminate with wooden side sections in walnut veneer.

Shelf dividers in polystyrene.

The base is constructed with chrome-plated swaged metal tubing.