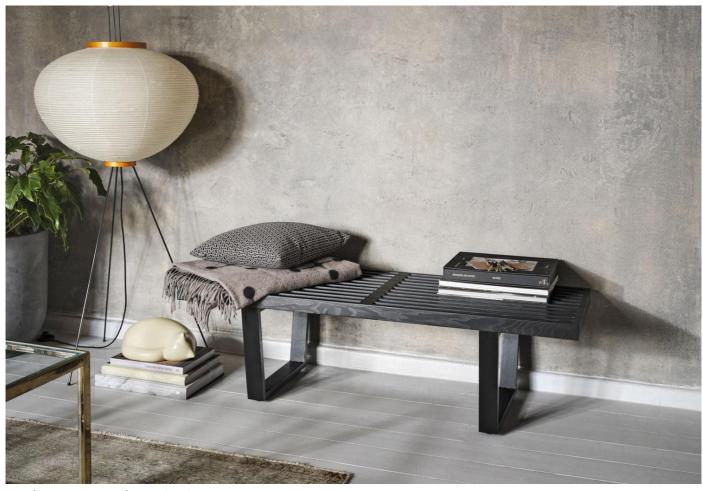

#### Nelson bench by George Nelson for Vitra

This bench's clear, straightforward lines reflect Nelson's architectural background. Like many design classics, it can be used flexibly as either a bench or an occasional table.

#### **MATERIALS**

Seat made from strips in natural ash or black ash finish. Base in black lacquered ash.