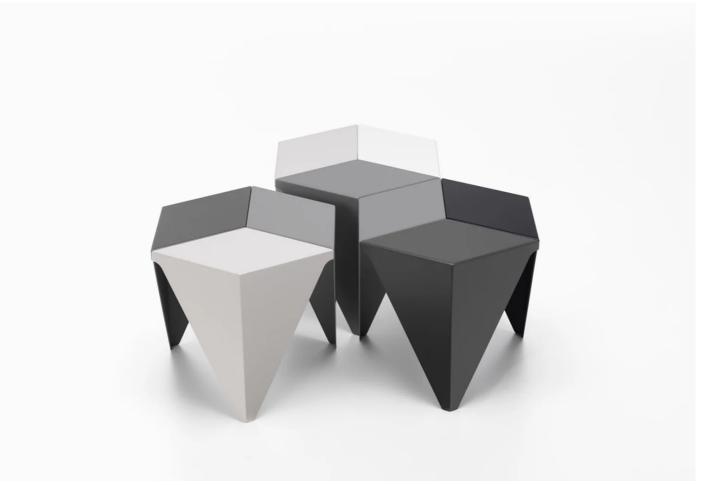

#### **DESCRIPTION**

Prismatic Table by Isamu Noguchi for Vitra.

Inspired by traditional Japanese paper folding techniques, the Prismatic Table designed by Isamu Noguchi in 1957, exudes elegance and precision. Noguchi's visionary design epitomizes geometric perfection, the side table comprises of three elements made of folded sheet aluminium that unite to form a three-legged masterpiece, crowned with a hexagonal top.

Originally envisioned in a kaleidoscope of colours, Vitra now offers three variations in subtle shades of grey.

#### **MATERIALS**

Crafted from folded sheet aluminium and adorned with a durable powder-coated finish in a range of grey-toned finishes.