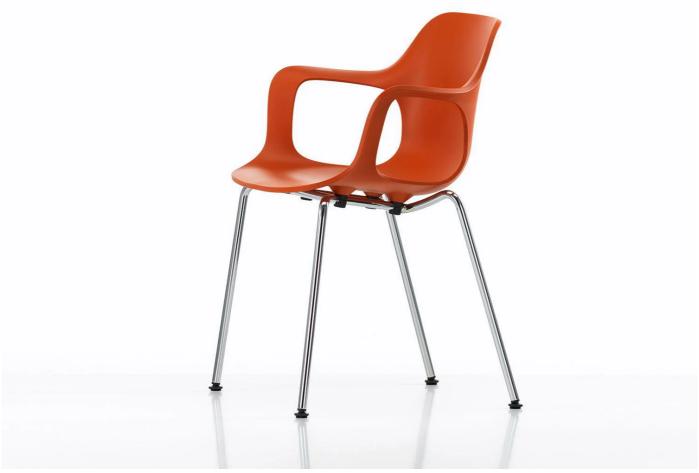

## HAL RE Armchair Tube stackable, 2014

Designer: Jasper Morrison

Manufacturer:Vitra

#### HAL RE Armchair Tube stackable by Jasper Morrison for Vitra.

Jasper Morrison has added a new option to the HAL chair family: the HAL Armchair. Based on the HAL seat shell, he developed an organic one-piece shell that takes on a distinctive look of its own with the curved armrests 'growing' out from the sides – while still bearing a clear family resemblance to the rest of the line. The shell construction responds to the physical forces operating on the seat and provides maximum stability and superb comfort with a minimum amount of material.

## MATERIALS

Stackable four-legged tubular steel base with chrome-plated finish. Dyed-through recycled polypropylene seat in a range of colours.

Castors or glides for hard or soft floors.

 $\label{eq:Please note: HAL Armchairs with seat cushions are non-stacking.$ 