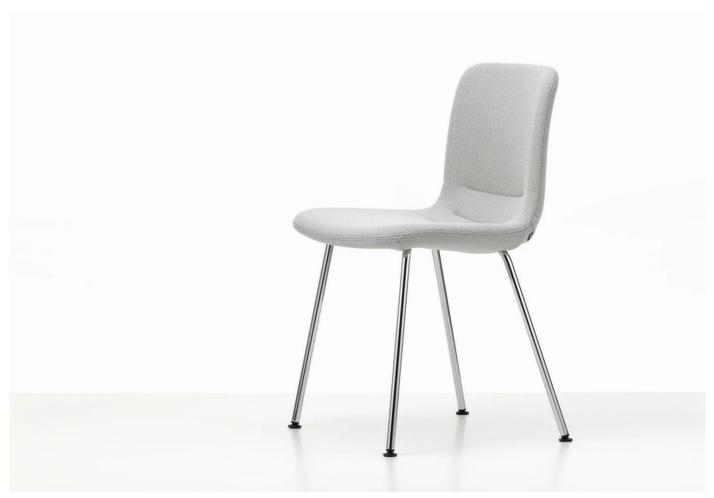

## twentytwentyone

HAL Soft Tube chair, 2021

Designer: Jasper Morrison

Manufacturer: Vitra

£639

## **DESCRIPTION**

HAL Soft Tube chair by Jasper Morrison for Vitra.

Jasper Morrison has added a new option to the HAL chair family: the HAL Soft Tube chair. Based on the HAL seat shell, the chair features rounded contours bearing a clear family resemblance to the rest of the line. The shell construction responds to the physical forces operating on the seat and provides maximum stability and superb comfort with a minimum amount of material.

Available in a chrome-plated or powder-coated base finish with upholstery option in four different fabric options.

Non-stackable.

## **DIMENSIONS**

50.5w x 53d x 74/80.5cmh

**MATERIALS** 

Non-stackable tube base in powder-coated basic dark textured finish or in chrome finish.

Seat shell made from glass-fibre reinforced polyamide. Polyurethane foam padding with replaceable fabric cover.