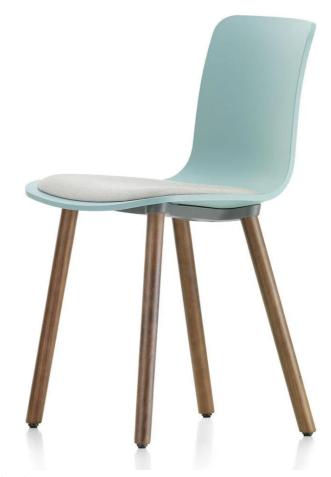

### **DESCRIPTION**

HAL RE Wood dining chair by Jasper Morrison for Vitra.

With the HAL Wood dining chair Jasper Morrison reinterpreted the multifunctional polypropylene shell chair giving it a distinctly contemporary appearance. The HAL chair is produced by Vitra in a wide range of colours. The ergonomic shape and slightly flexible plastic shell make it a comfortable dining and side chair.

#### **MATERIALS**

Recycled polypropylene shell in a range of colours. Legs in dark or light solid oak or black-pigmented walnut. Non-stacking chair. For full product specification see PDF in the product downloads.

The HAL wood chair is also available with cushion. Please enquire for further information.