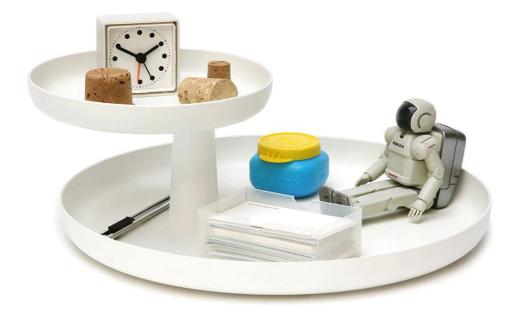

#### Rotary tray by Jasper Morrison for Vitra.

The Rotary Tray is a contemporary rendering of the classic etagere by Jasper Morrison. Thanks to its simple shape and subtle colours, the Rotary Tray complements any interior style and lends itself to many different uses.

Whether in the kitchen or on the dining room table, in a bathroom or entryway, at the office or in a child's room: the Rotary Tray offers a decorative way to tidy up any space.

### MATERIALS

ASA plastic with textured surface and rotating top tier, available in white, mint green, pale rose, ice grey, dark brick, and black.