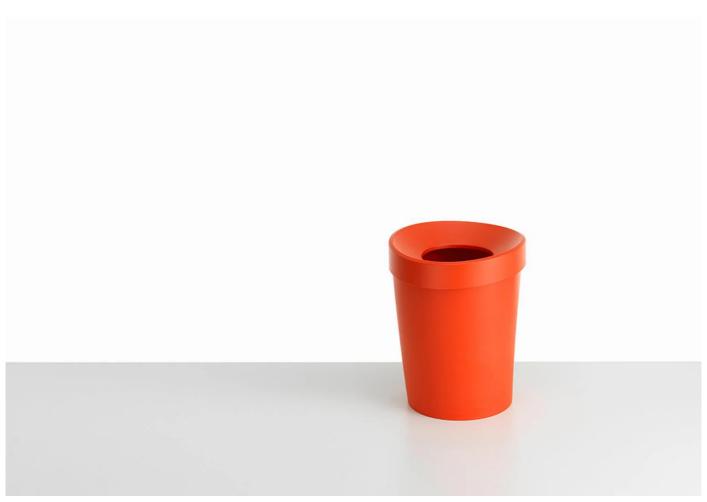

#### **DESCRIPTION**

Happy bin by Michel Charlot for Vitra.

The Happy Bin is sure to add a cheerful touch to any office environment with its unusual organic-shaped design inspired by cartoon and sculpture. Made from robust plastic material, the bin is available in two sizes and five different colours to suit any decor.

#### **DIMENSIONS**

Happy bin S: 18dia(base)/23.5dia(top) x 23.5cmh Happy bin L: 23dia(base)/30dia(top) x 37.5cmh

#### **MATERIALS**

Dyed-through polypropylene.

Available in basic dark, poppy red, yellow, sky grey and white colour.