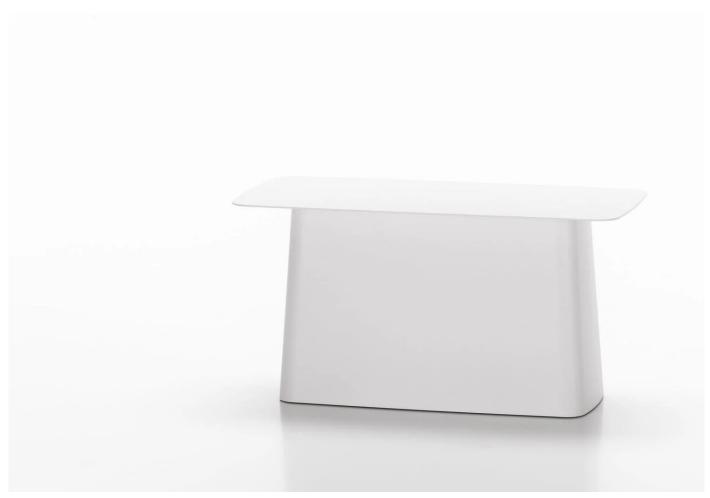

# twentytwentyone

Metal side table, 2004

Designer: Ronan and Erwan Bouroullec

Manufacturer: Vitra

£529

### **DESCRIPTION**

Metal side table by Ronan & Erwan Bouroullec for Vitra.

Metal side tables constructed from bent and welded sheet steel, powder coated with a highly polished finish in a range of colours. Light enough to be easily moved around the home and serving a wide variety of purposes, these side tables work equally well as singular pieces or as a trio, and are an attractive addition wherever they stand.

#### **MATERIALS**

Tabletop and base are crafted from bent and welded sheet steel with a powder-coated highly polished finish.

Available in white or chocolate finish. Felt glides make them suitable for hard or soft flooring.