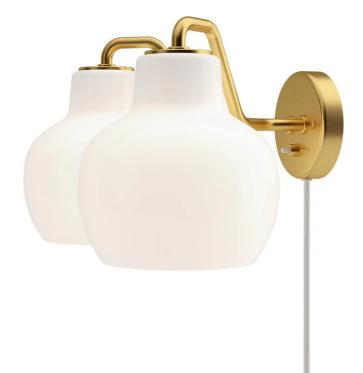

#### VL Ring Crown Wall, by Vilhelm Lauritzen for Louis Poulsen.

A sophisticated duo wall light, which emits downward lighting bringing a warm ambience to its surroundings. The opal glass provides comfortable lighting and uniform illumination, perfect for contemporary or classic interiors alike.

## MATERIALS

Glossy mouth-blown white 3-layered opal glass. Satin polished brass, untreated. Ring crown wires in stainless steel.

Light source: E27 2x40W (not included). IP 20 rating.

**Please note:** This is a CE-approved product and should only be used in countries that accept and adhere to this standard. If used in other countries, it will be the sole responsibility, risk and liability of the customer.