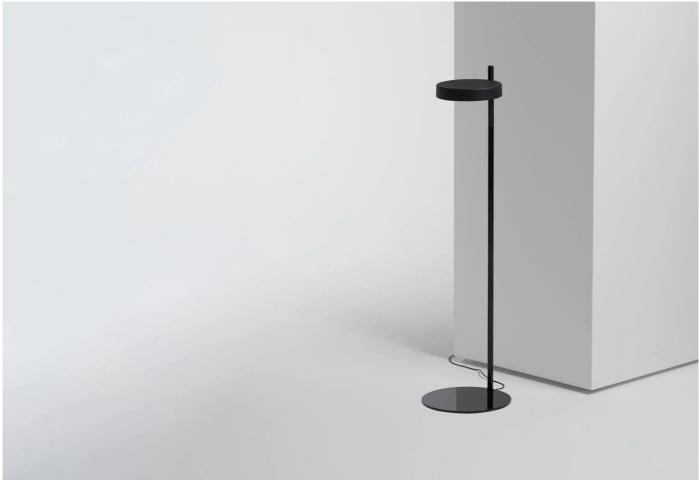

#### w182 Pastille F2 floor lamp by Industrial Facility for Wastberg.

The w182 Pastille F2 is a minimalist floor light that illuminates with a soft, ambient light. Geometric in design, its amiable form features an adjustable disc shade connecting to a slender post.

Free to articulate, the large diffuser and reflector create an even spread of light from a single LED, gently highlighting your chosen surface or object.

## DIMENSIONS

19w x 24d x 110cmh

## MATERIALS

Made of an innovative bio-polyamide, the lamp is both durable yet light and easy to adjust, featuring a discreet single control button on top of its verticle post.

Available in black, olive green, oxide red and soft white.