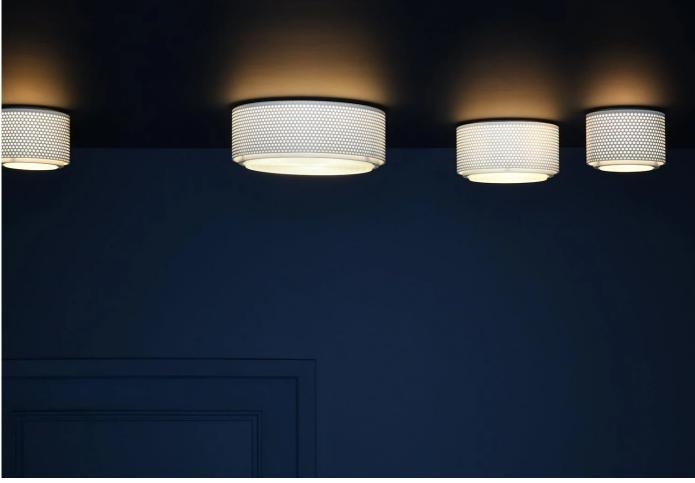

#### Wall/Ceiling Light G13 by Pierre Guariche for Sammode.

Minimal iconic wall/ceiling light designed in 1952. The Pierre Guariche range of lighting, originally designed by Pierre Guariche in the 1950s, are now relaunched true to the original designs but using the latest technology.

This versatile light can be placed on a wall or in the ceiling light, either on its own or repeated.

The Guariche lights are all made and assembled in France.

## DIMENSIONS

Small: 17dia x 15cmh Medium: 25dia x 15cmh Large: 35dia x 15cmh

## MATERIALS

The G13 wall/ceiling light has a Fresnel glass lens and perforated metal sides, which combined creates a diffused, soft light.

Bulb: Small: E14 Power max 11W LED dimmable (not included) Medium: E27 Power max 11W LED dimmable (not included) Large: 3 x E27 Power max 11W LED dimmable (not included) Dimmable with dimmer switch.