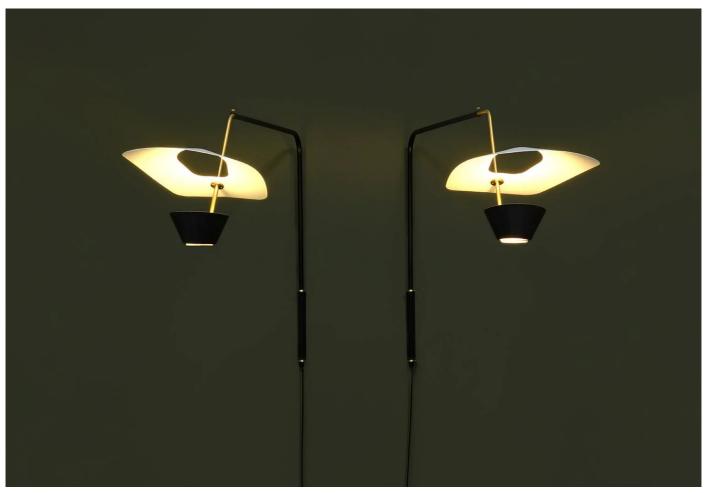

### **DESCRIPTION**

Wall Light G25 by Pierre Guariche for Sammode.

Iconic wall light designed in 1951. The Pierre Guariche range of lighting, originally designed by Pierre Guariche in the 1950s, are now relaunched true to the original designs but using the latest technology.

This sculptural wall light can be used in a variety of spaces, for example in an office or a hallway, or above a large dining table.

The Guariche lights are all made and assembled in France.

#### **DIMENSIONS**

83-126w/d x 83cmh Shade: 51dia cm

#### **MATERIALS**

| The G25 wall light has a metal deflector that bounces the light and creates a very comfortable feel. The bru | ıshed |
|--------------------------------------------------------------------------------------------------------------|-------|
| and lacquered brass rod allows the height to be adjusted.                                                    |       |