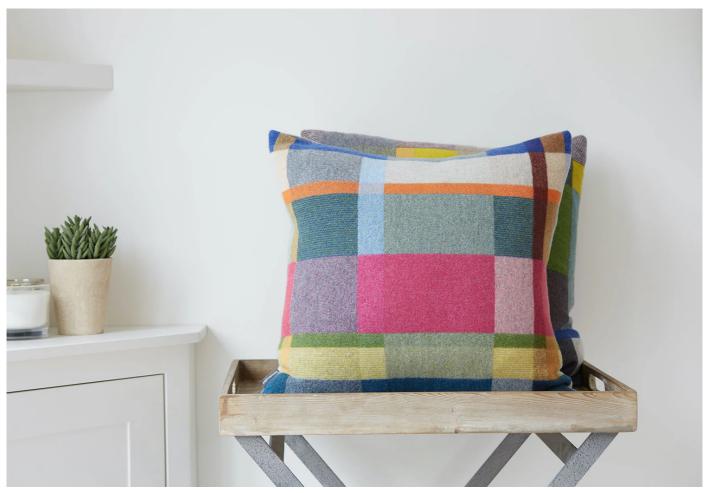

## **DESCRIPTION**

Gwynne wool block cushion by Wallace Sewell.

Inspired by the abstract paintings of the artist Chung Eun Mo, Wallace and Sewell have designed the Gwynne wool cushion - a soft and inviting cushion that boasts a striking graphic design built from juxtaposing blocks in vibrant hues. Its bold and colourful pattern makes for an uplifting and cosy addition to any bedroom or sofa.